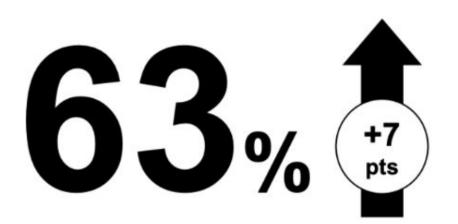

# DISTRUST IS THE DEFAULT: NO BASIS FOR PEACEFUL DEBATE

Majority in 24 countries

Which are you more likely to believe?

VS.

Majority in 27 countries

Percent who agree

they disagree on

My tendency is to trust until I see evidence

that something is untrustworthy

2022 Edelman Trust Barometer. TRU\_CHOICE. You are about to see two choices. We want you to choose the one that best describes you and your beliefs. Question asked of half of the sample. POP MDC. Below is a list of statements. For each one, please rate how true you believe that statement is using a nine-point scale where one means it is "not at all true" and nine means it is "completely true". 9-point scale; top 4 box, true. Question asked of half of the sample. General population, 27-mkt avg.