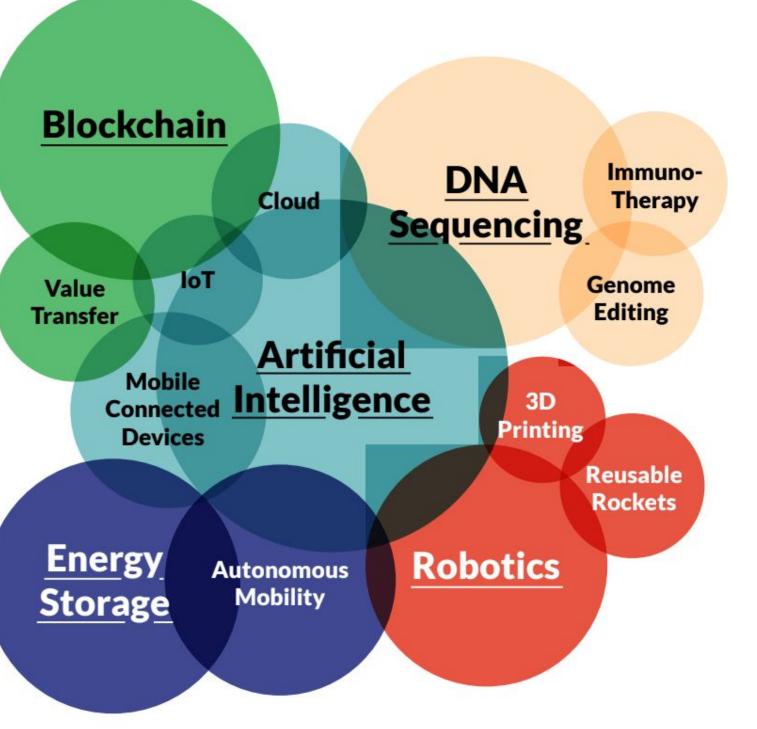

# TREND FOUR SUPERHUMAN INTELLIGENCE

# SUPERHUMAN INTELLIGENCE

# Unleashing the Power of

# HI + AI

Human Intelligence Artificial Intelligence