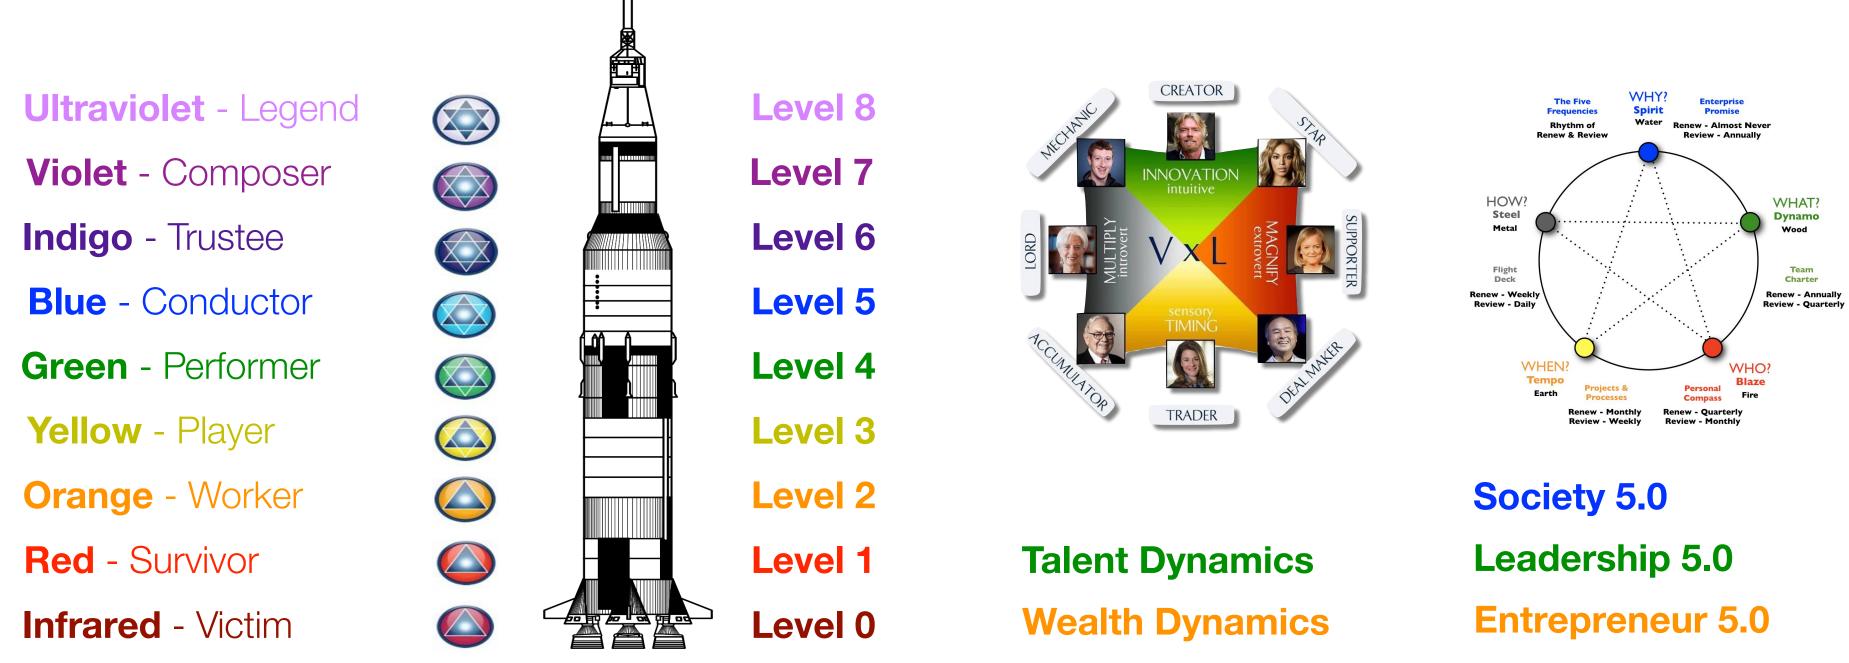

**Dynamo Genius** Ideas Smart: Great at starting things, but not so good at finishing like Albert Einstein & Richard Branson

**Blaze Genius** People Smart: Loves people, but gets distracted quickly - like Marilyn Monroe & Oprah Winfrey

**Tempo Genius** Senses Smart: Grounded, but often gets lost in activity - like Nelson Mandela & Mother Teresa

**Steel Genius** Detail Smart: Takes care of the detail, but often over-cautious - like Mark Zuckerberg & Benjamin Franklin

### Wealth Dynamics is the world's leading profiling tool for entrepreneurs. Take the test to find out which of the eight wealth profiles is your natural

Get clarity on what advice to take, what to leave, what opportunities to say 'yes' to and 'no' to.

Follow the right role models. Oprah created wealth very differently to Warren Buffett.

Understand your customers, your family and build world class teams that work in flow.

Learn when your winning formula becomes a losing formula through the cycle of time.

The profiling system for entrepreneurs to find their flow

# WEALTH DYNAMICS 5.0

# The World's No.1 Entrepreneur Profiling Test

## WEALTH DYNAMICS 5.0

YOUR WEALTH PROFILE IS:

Creator

The profiling system for teams to find their flow