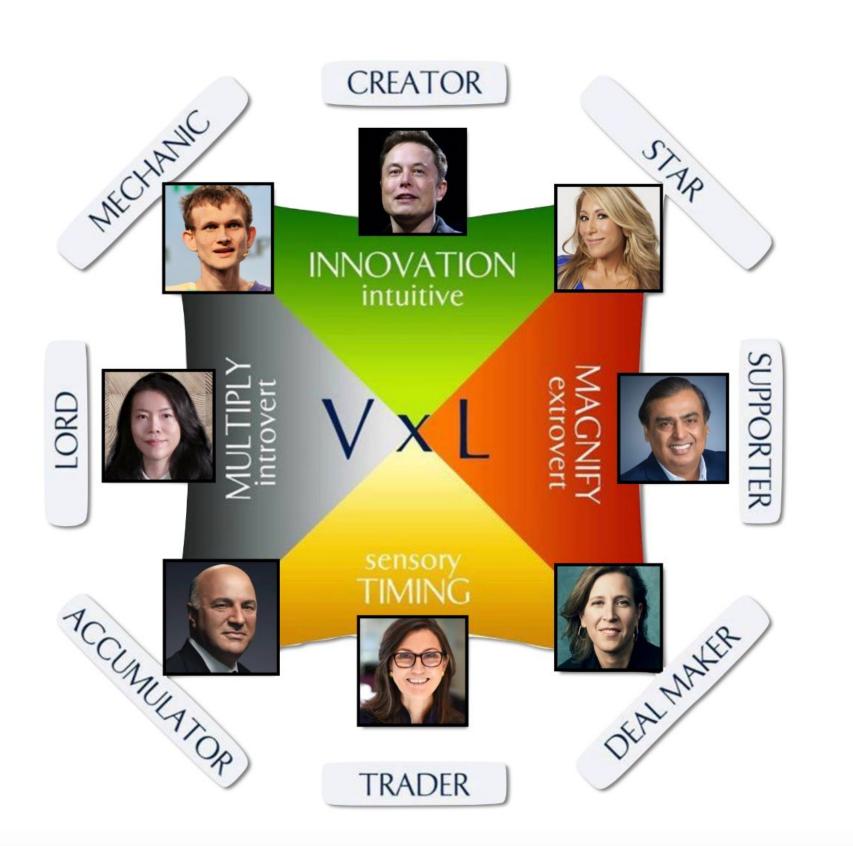

#### Creator: Elon Musk, Tesla & SpaceX

Elon Musk has become the richest man in the world, with the innovations he has created fueling the growth of Tesla, SpaceX and multiple other companies.

#### Star: Lori Greiner, Queen of QVC

Lori Greiner has used her star power to become known as "Queen of QVC" and as a Shark on Shark Tank, her companies have over \$1 billion in revenue.

"Mr Wonderful" is polar opposite shark to Lori Greiner on Shark Tank, with all his investments generating a yield, with his focus on building capital assets.

#### Supporter: Mukesh Ambani, Reliance Industries

Mukesh Ambani has led his 230,000 employee family company into multiple industries and has become the richest man in India, with a net worth of \$93 billion.

#### **Deal Maker: Susan Wojcicki, Youtube**

After renting out her family garage to the Google founders, Susan has grown Youtube to \$30 billion revenue through deals with creators and advertisers.

Vitalik Buterin is the 27 year old crypto-billionaire developer behind Ethereum, and has built his growing fortune as the brains behind the Ethereum network.

#### **Trader: Cathie Wood, Ark Invest**

Cathie has turned her interest in exponential tech and companies into one of the fastest growing investment funds, Ark Invest, with \$42 billion under management.

#### Accumulator, Kevin O'Leary, O'Leary Funds

#### Lord, Yang Huiyan, Country Garden Holdings

Yang Huiyan is owner of Country Garden and the richest woman in China and Asia. She is one of many women entrepreneurs making a fortune in China property.

#### Mechanic: Vitalik Buterin, Ethereum