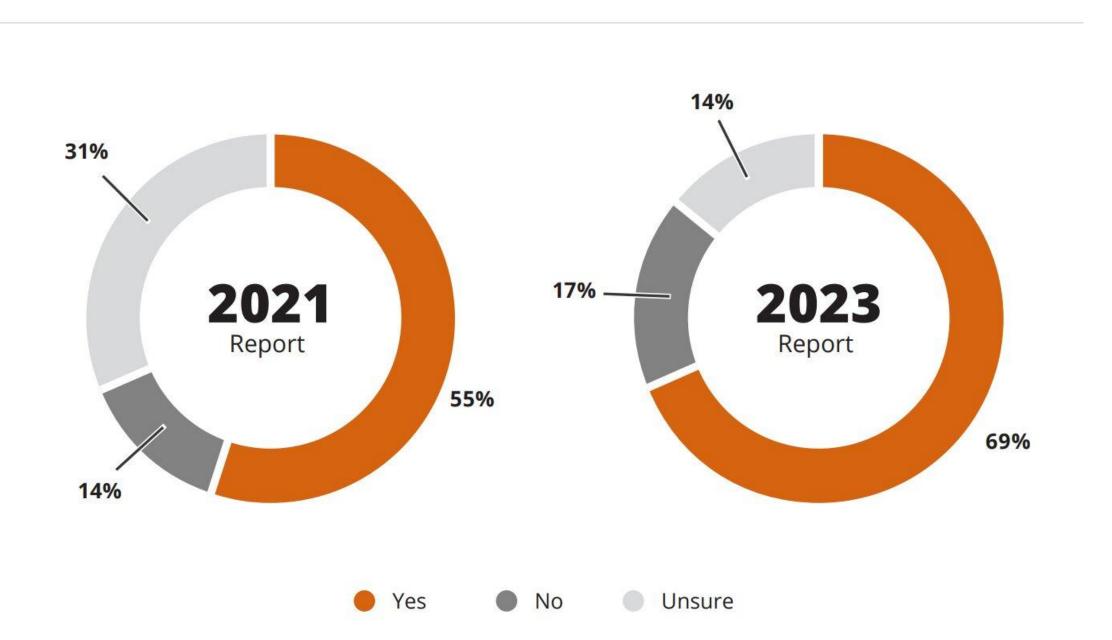

## The talent crisis in the digital era becomes the top concern for companies

Miruna Macsim 04/09/2023 | 11:10

Do you believe there is a gap in the skills your organization needs and what your employees possess right now?