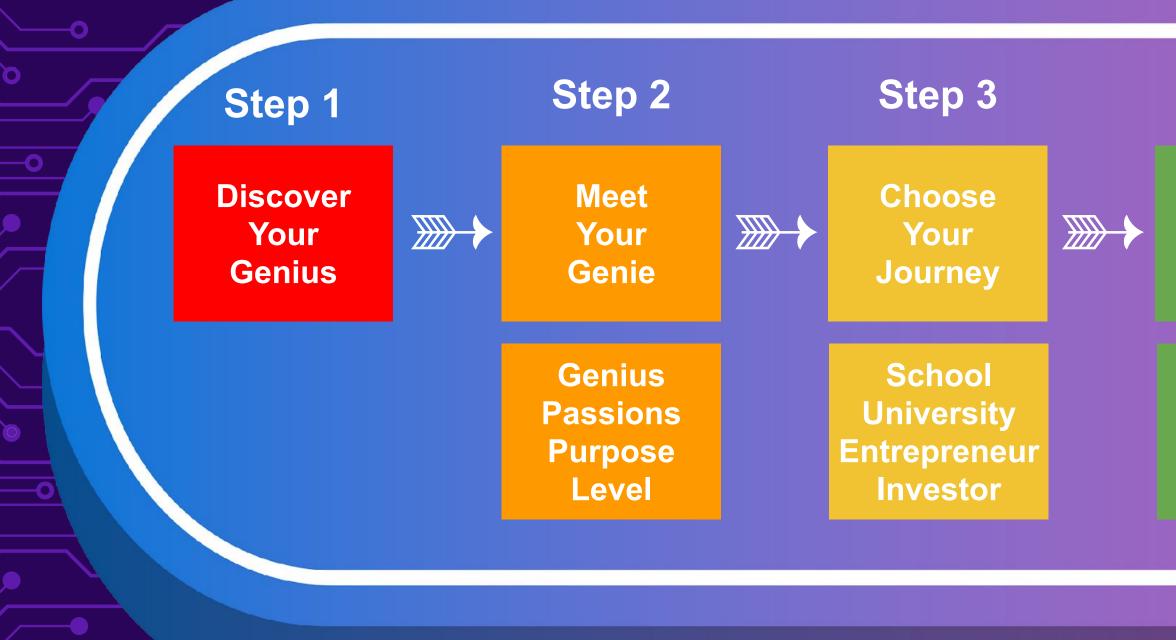

# THE GENIUS JOURNEY

### Step 4

Choose Your Track

Learn And Earn

Step 5

**Basic Track Fast Track VIP Track** Crew

### Step 4

Choose Your Track

Learn And Earn

Step 5

**Basic Track Fast Track VIP Track** Crew

There are four types of geniuses.

We all have a little of each genius, but have more of one than the others. When you follow your genius, you end up doing what you love and loving what you do. These four link to the four seasons:

#### Step 4

Choose Your Track

Learn And Earn

Step 5

**Basic Track Fast Track VIP Track** Crew

# CHOOSE YOUR JOURNEY

#### School

#### University

# CHOOSE YOUR TRACK