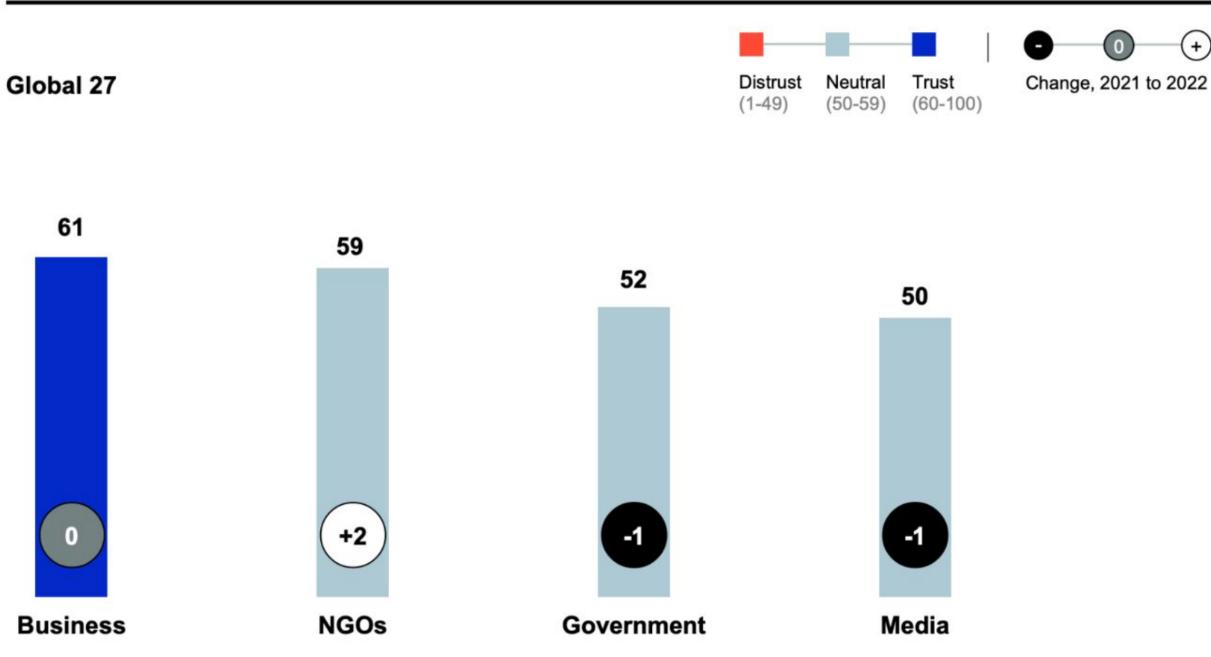

## **TRUST DECLINES FOR GOVERNMENT AND MEDIA; BUSINESS STILL ONLY TRUSTED INSTITUTION**

Percent trust

2022 Edelman Trust Barometer. TRU\_INS. Below is a list of institutions. For each one, please indicate how much you trust that institution to do what is right. 9-point scale; top 4 box, trust. General population, 27-mkt avg.

2020 Edelman Trust Barometer Spring Update. TRU\_INS. Below is a list of institutions. For each one, please indicate how much you trust that institution to do what is right. 9-point scale; top 4 box, trust. General population, 11-mkt avg.