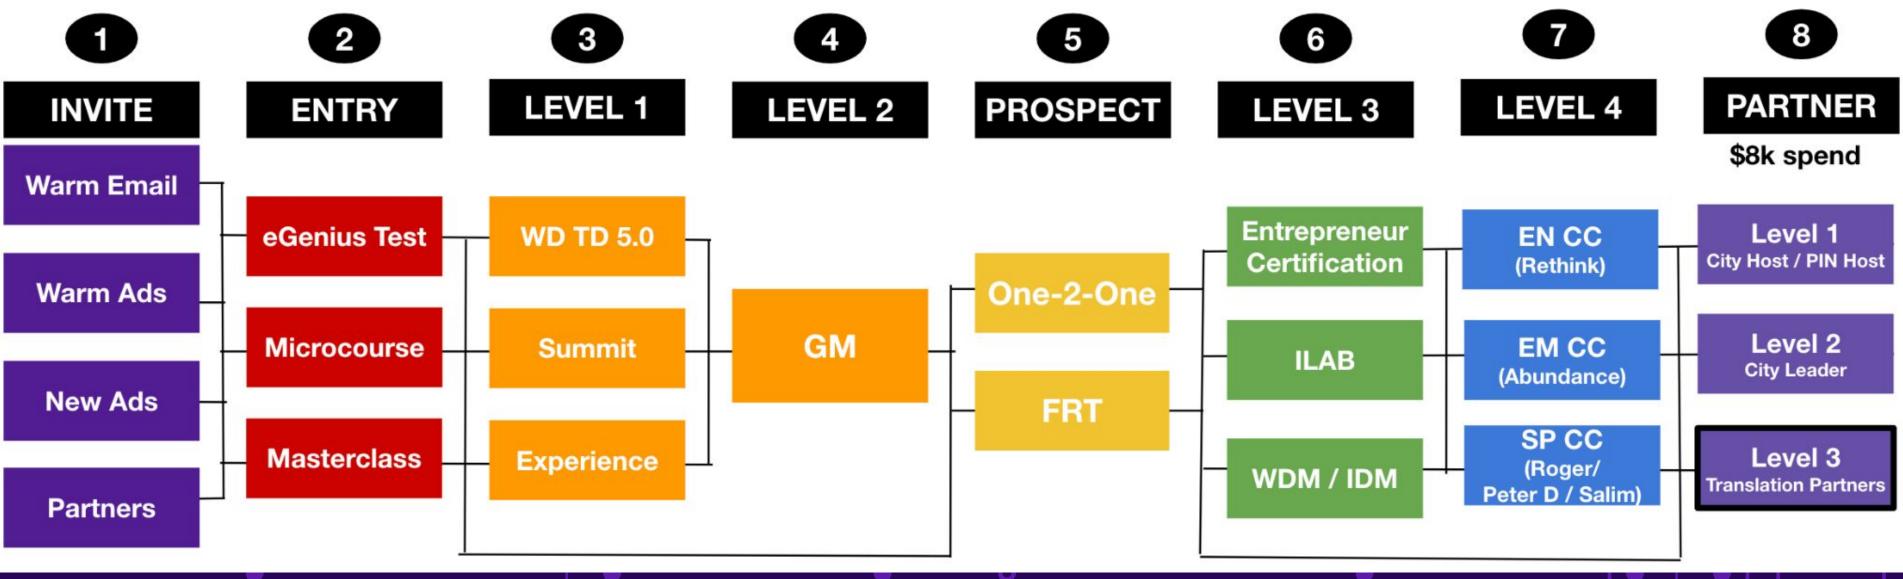

# STUDENT JOURNEY 8 Journey Steps of the Genius Formula

# PARTNER PATHWAY

4 Levels of progression: Faculty & Community

#### **Genius Curriculum Partnerships**

Level 2 Trainer

Level 3 Content Partner

Level 2 **City Leader** 

Level 3 Country Leader