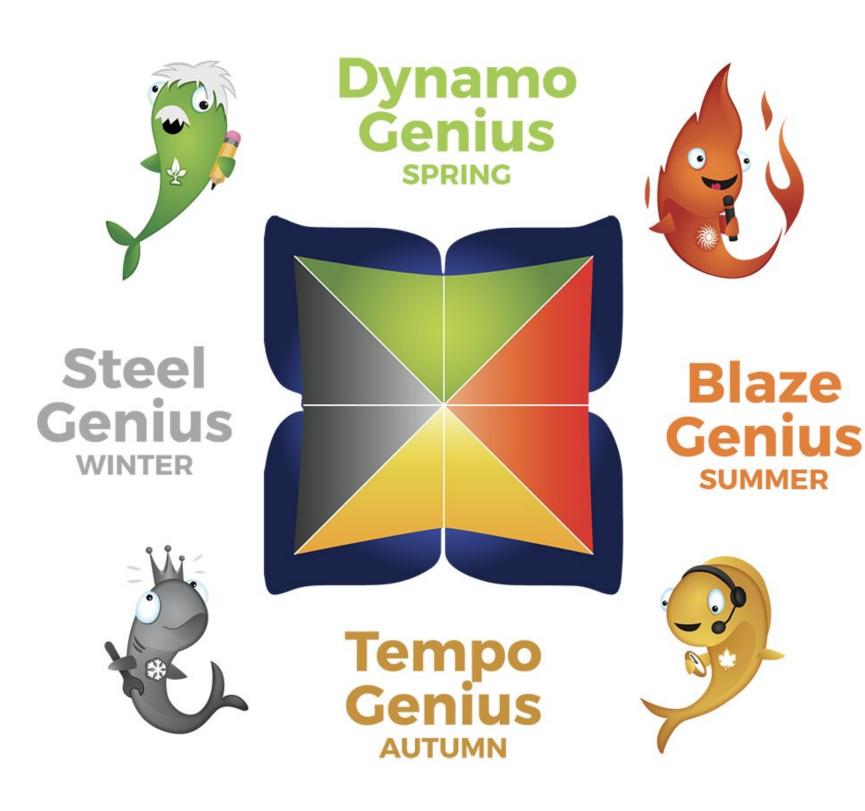

### Step 4

Choose Your Track

Learn And Earn

Step 5

**Basic Track Fast Track VIP Track** Crew

There are four types of geniuses.

We all have a little of each genius, but have more of one than the others. When you follow your genius, you end up doing what you love and loving what you do. These four link to the four seasons:

**Dynamo Genius** Ideas Smart: Great at starting things, but not so good at finishing like Albert Einstein & Richard Branson

**Blaze Genius** People Smart: Loves people, but gets distracted quickly - like Marilyn Monroe & Oprah Winfrey

**Tempo Genius** Senses Smart: Grounded, but often gets lost in activity - like Nelson Mandela & Mother Teresa

**Steel Genius** Detail Smart: Takes care of the detail, but often over-cautious - like Mark Zuckerberg & Benjamin Franklin