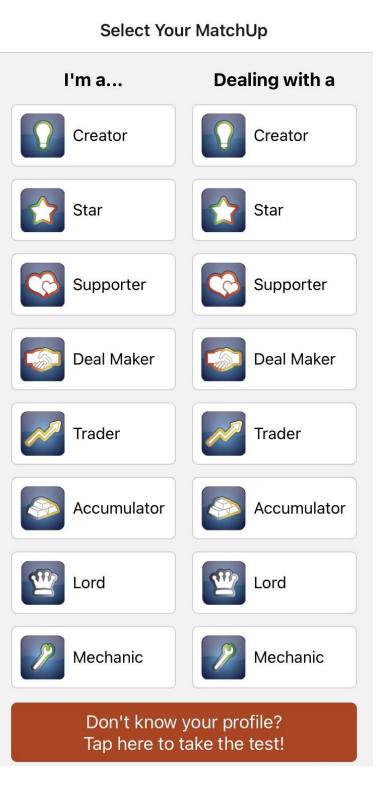

### Wealth Dynamics is the world's leading profiling tool for entrepreneurs. Take the test to find out which of the eight wealth profiles is your natural

Get clarity on what advice to take, what to leave, what opportunities to say 'yes' to and 'no' to.

The profiling system for entrepreneurs to find their flow

#### Creator: Elon Musk, Tesla & SpaceX

Elon Musk has become the richest man in the world, with the innovations he has created fueling the growth of Tesla, SpaceX and multiple other companies.

#### Star: Lori Greiner, Queen of QVC

Lori Greiner has used her star power to become known as "Queen of QVC" and as a Shark on Shark Tank, her companies have over \$1 billion in revenue.

"Mr Wonderful" is polar opposite shark to Lori Greiner on Shark Tank, with all his investments generating a yield, with his focus on building capital assets.

#### Supporter: Mukesh Ambani, Reliance Industries

Mukesh Ambani has led his 230,000 employee family company into multiple industries and has become the richest man in India, with a net worth of \$93 billion.

#### **Deal Maker: Susan Wojcicki, Youtube**

After renting out her family garage to the Google founders, Susan has grown Youtube to \$30 billion revenue through deals with creators and advertisers.

Vitalik Buterin is the 27 year old crypto-billionaire developer behind Ethereum, and has built his growing fortune as the brains behind the Ethereum network.

#### **Trader: Cathie Wood, Ark Invest**

Cathie has turned her interest in exponential tech and companies into one of the fastest growing investment funds, Ark Invest, with \$42 billion under management.

#### Accumulator, Kevin O'Leary, O'Leary Funds

#### Lord, Yang Huiyan, Country Garden Holdings

Yang Huiyan is owner of Country Garden and the richest woman in China and Asia. She is one of many women entrepreneurs making a fortune in China property.

#### Mechanic: Vitalik Buterin, Ethereum