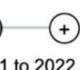

## **TRUST DECLINES FOR GOVERNMENT AND MEDIA; BUSINESS STILL ONLY TRUSTED INSTITUTION**

Percent trust

2022 Edelman Trust Barometer. TRU\_INS. Below is a list of institutions. For each one, please indicate how much you trust that institution to do what is right. 9-point scale; top 4 box, trust. General population, 27-mkt avg.

2020 Edelman Trust Barometer Spring Update. TRU\_INS. Below is a list of institutions. For each one, please indicate how much you trust that institution to do what is right. 9-point scale; top 4 box, trust. General population, 11-mkt avg.