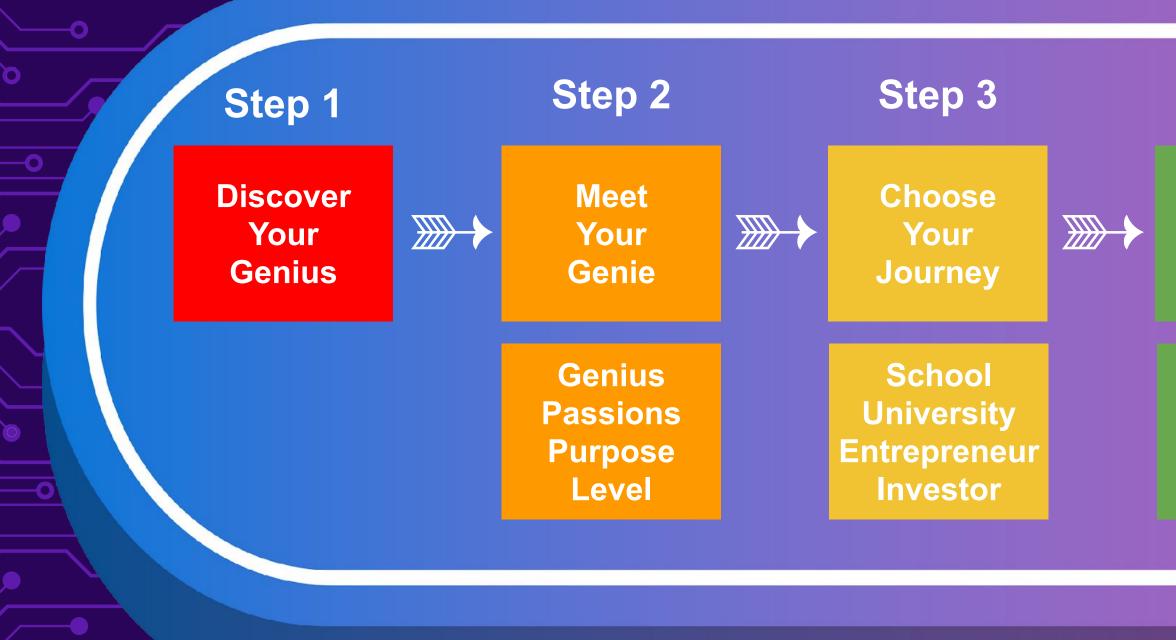

# THE GENIUS JOURNEY

### Step 4

Choose Your Track

Learn And Earn

Step 5

**Basic Track Fast Track VIP Track** Crew

### Step 4

Choose Your Track

Learn And Earn

Step 5

**Basic Track Fast Track VIP Track** Crew

There are four types of geniuses.

We all have a little of each genius, but have more of one than the others. When you follow your genius, you end up doing what you love and loving what you do. These four link to the four seasons:

## MEET YOUR GENIE

# DISCOVER YOUR LEVEL

#### Step 4

Choose Your Track

Learn And Earn

Step 5

**Basic Track Fast Track VIP Track** Crew

# CHOOSE YOUR JOURNEY

#### School

#### University

# CHOOSE YOUR TRACK