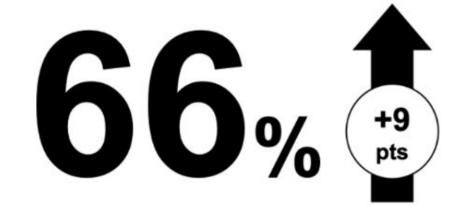

## MORE CONVINCED WE'RE BEING LIED TO BY SOCIETAL LEADERS

Percent who worry

Journalists and reporters My country's government leaders

## are purposely trying to mislead people by

saying things they know are false or gross exaggerations

2022 Edelman Trust Barometer. POP\_EMO. Some people say they worry about many things while others say they have few concerns. We are interested in what you worry about. Specifically, how much do you worry about each of the following? 9-point scale; top 4 box, worry. Attributes shown to half of the sample. General population, 27-mkt avg.