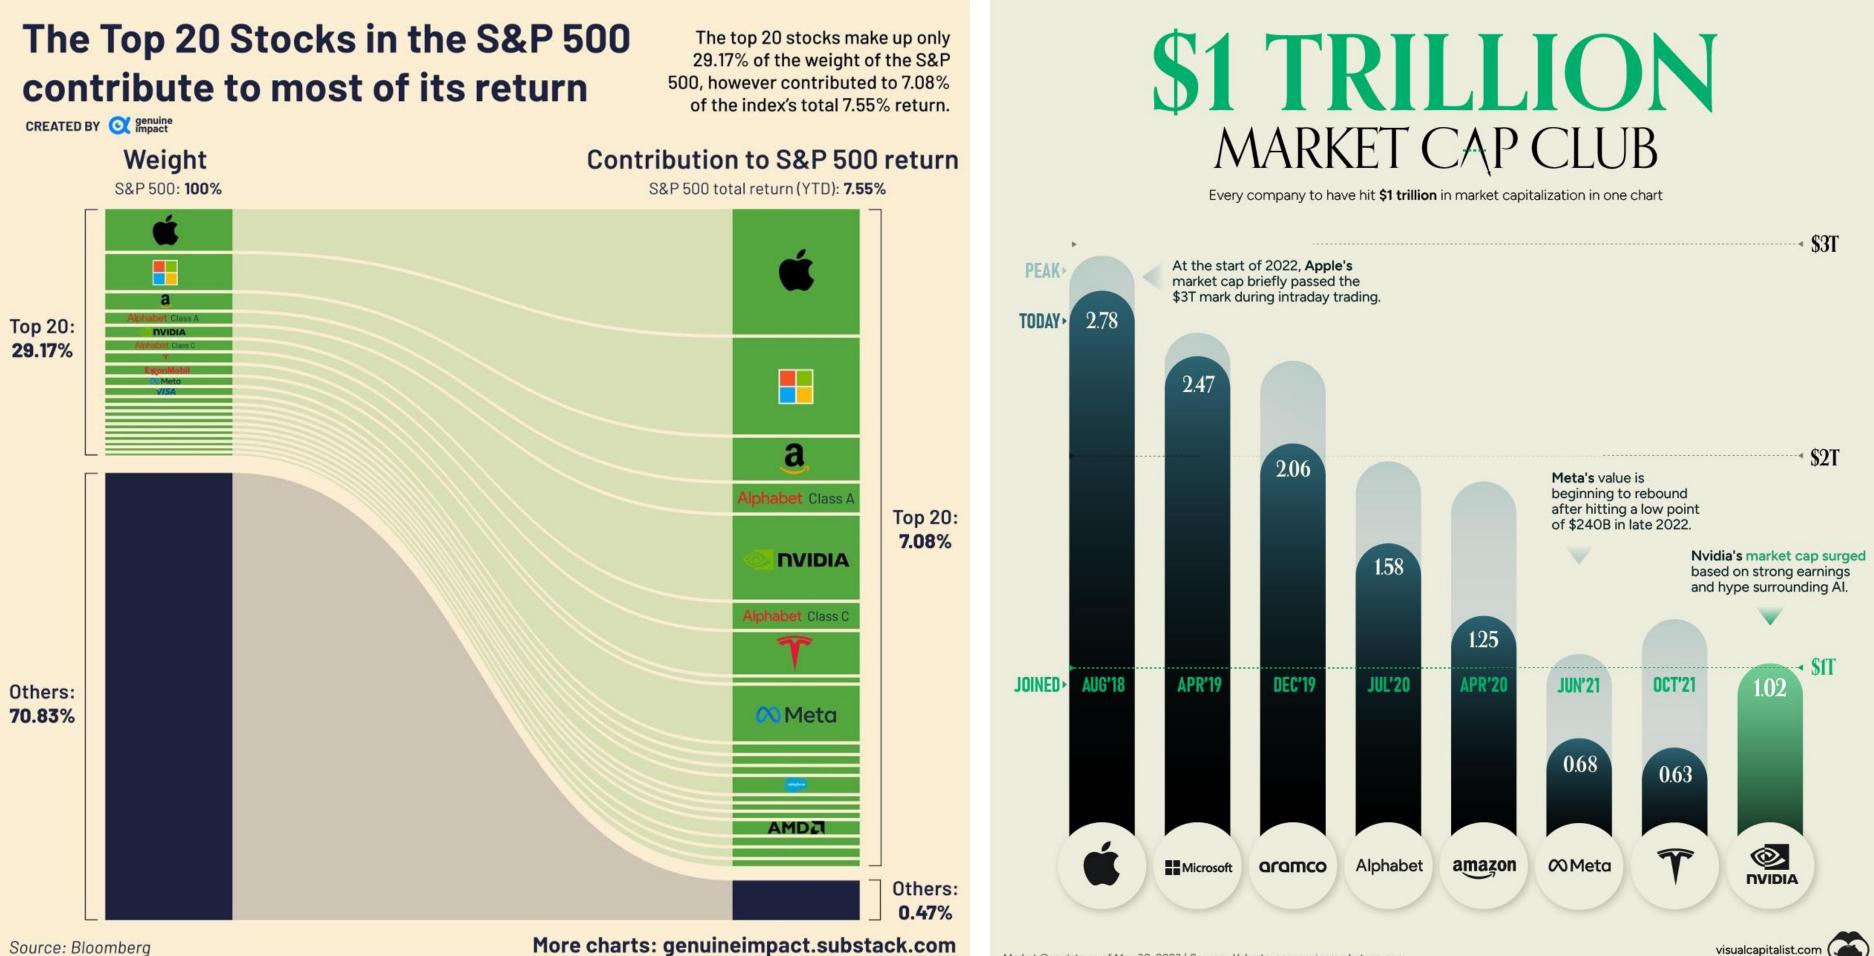

ties on Tuesday called for reducing the risk of global annihilation due to artificial intelligence, arguing in a brief statement that the threat of an AI extinction event should be a top global priority.

"Mitigating the risk of extinction from AI should be a global priority alongside other societal-scale risks such as pandemics and nuclear war," read the statement published by the Center for AI Safety.

The statement was signed by leading industry officials including OpenAI CEO Sam Altman; the so-called "godfather" of AI, Geoffrey Hinton; top executives and researchers from Google DeepMind and Anthropic; Kevin Scott, Microsoft's chief technology officer; Bruce Schneier, the internet security and cryptography pioneer; climate advocate Bill McKibben; and the musician Grimes, among others.



# Inside Elon Musk's Struggle for the Future of AI

By Walter Isaacson



Whether it is to be Utopia or Oblivion will be a touch-and-go relay race right up to the final moment.... Humanity is in 'final exam' as to whether or not it qualifies for continuance in Universe

— R. Buckminster Fuller —

# TREND FOUR SUPERHUMAN INTELLIGENCE



# SUPERHUMAN INTELLIGENCE



THE BIG RESET: Use AI To Build Wealth & GET AHEAD OF 99% OF People | Peter Diamandis & Salim Ismail



Subscribe





# SUPERHUMAN INTELLIGENCE

# Unleashing the Power of

# HI + AI

Human Intelligence Artificial Intelligence



# Superhuman Intelligence

# SUPERHUMAN INTELLIGENCE



The introduction of the GeniusU AI platform is set to transform the learning experience for its 4.3 million students and partner communities aroun