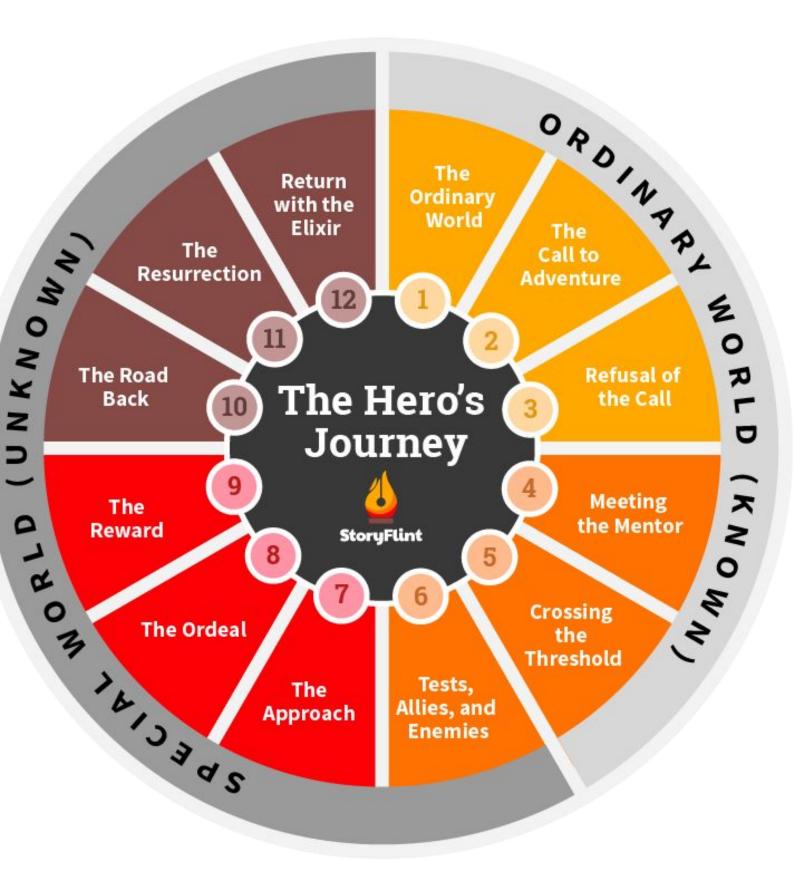

# THE HERO'S JOURNEY

The hero's journey always begins with the call. One way or another, a guide must come to say, 'Look, you're in Sleepy Land. Wake. Come on a trip. There is a whole aspect of your consciousness, your being, that's not been touched. So you're at home here? Well, there's not enough of you there.' And so it starts.

Joseph Campbell —

AZQUOTES

**B** ᢓ᠇ᢓ क्षि പ് The The Call The Journey The Boons The Impact Threshold How the boons The gifts from the Hero moves A hero receives a Hero embarks on impact the beyond the call to adventure the transformative threshold of the