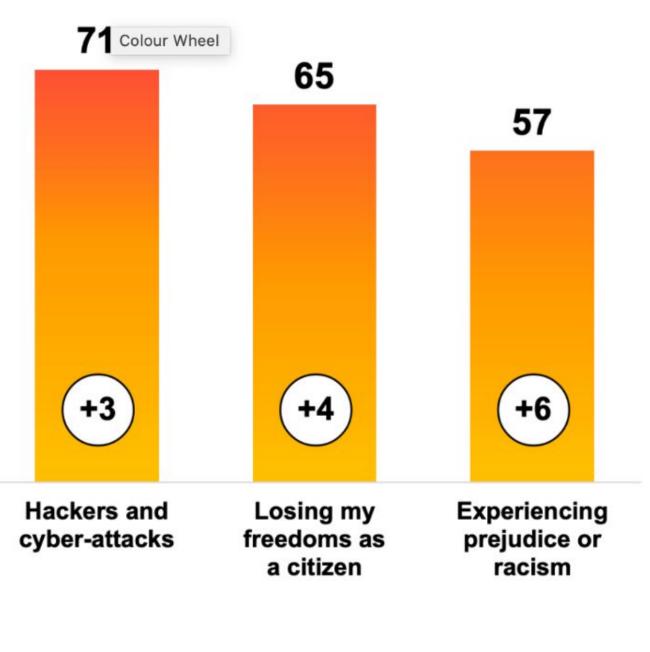

## SOCIETAL FEARS ON THE RISE

**2022 Edelman Trust Barometer.** POP\_EMO. Some people say they worry about many things while others say they have few concerns. We are interested in what you worry about. Specifically, how much do you worry about each of the following? 9-point scale; top 4 box, worry. Non-job loss attributes shown to half of the sample. General population, 27-mkt avg. Job loss asked of those who are an employee of an organization(Q43/1). Job loss is a net of attributes 1-3, 5, and 22-24.

#### Percent who worry about...