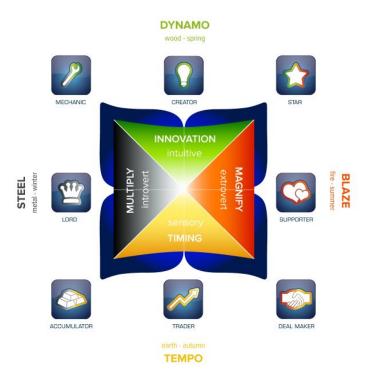

**Dynamo Genius** Ideas Smart: Great at starting things, but not so good at finishing like Albert Einstein & Richard Branson

**Blaze Genius** People Smart: Loves people, but gets distracted quickly - like Marilyn Monroe & Oprah Winfrey

**Tempo Genius** Senses Smart: Grounded, but often gets lost in activity - like Nelson Mandela & Mother Teresa

**Steel Genius** Detail Smart: Takes care of the detail, but often over-cautious - like Mark Zuckerberg & Benjamin Franklin