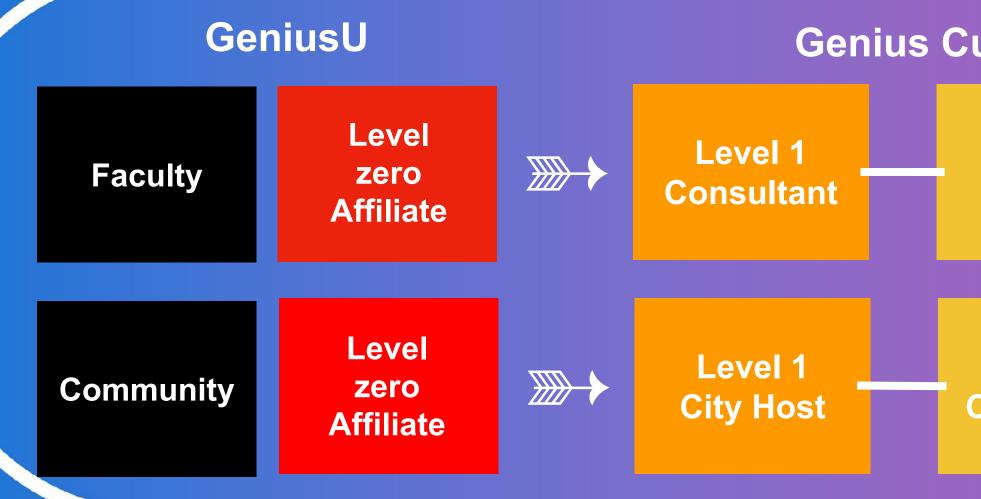

# PARTNER PATHWAY

4 Levels of progression: Faculty & Community

#### **Genius Curriculum Partnerships**

Level 2 Trainer

Level 3 Content Partner

Level 2 **City Leader** 

Level 3 Country Leader