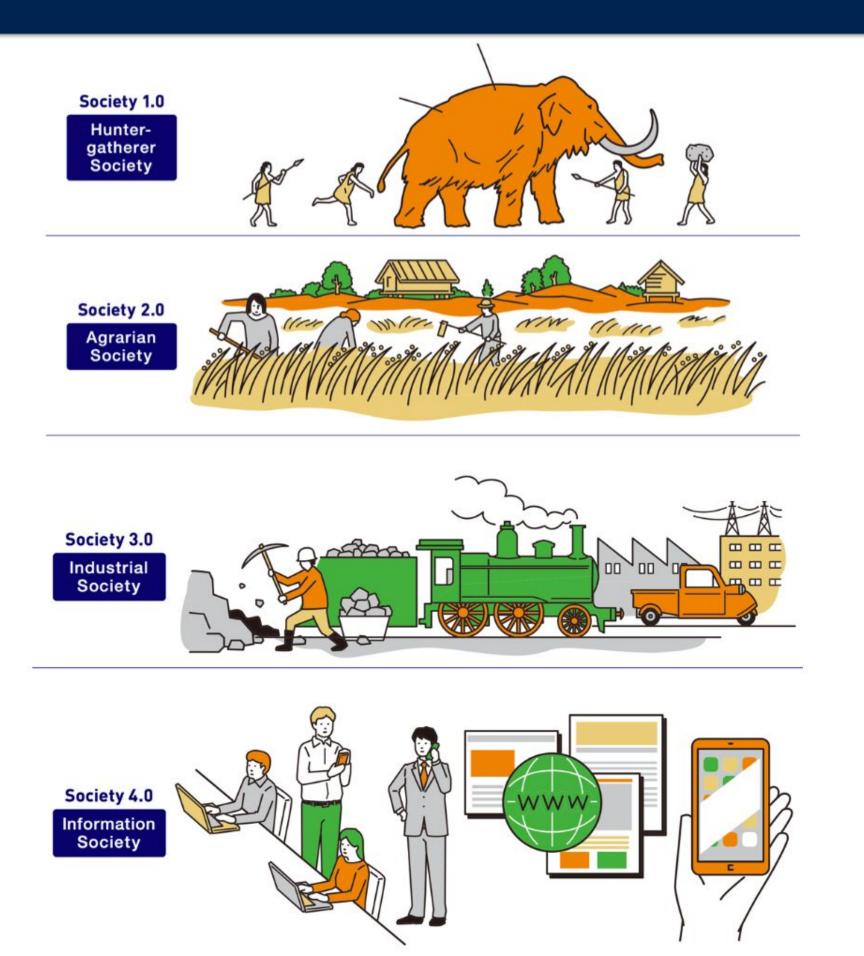

# SOCIETY 5.0

# THE COMING DECADE

# Modern society has reached its limits. Society 5.0 will liberate us

People will be expected to exercise rich imaginations to identify a variety of needs and challenges scattered across society and the scenarios to solve them, as well as creativity to realize such solutions by using digital technologies and data. Society 5.0 will be an Imagination Society, where digital transformation combines with the creativity of diverse people to bring about "problem solving" and "value creation" that lead us to sustainable development. It is a concept that can contribute to the achievement of the Sustainable Development Goals (SDGs) adopted by the United Nations.