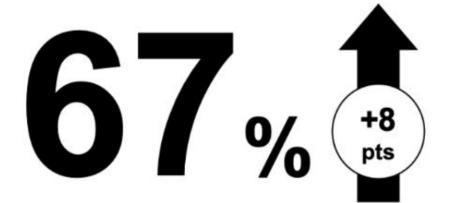

## MORE CONVINCED WE'RE BEING LIED TO BY SOCIETAL LEADERS

Percent who worry

Journalists and reporters My country's government leaders

## are purposely trying to mislead people by

saying things they know are false or gross exaggerations

2022 Edelman Trust Barometer. POP\_EMO. Some people say they worry about many things while others say they have few concerns. We are interested in what you worry about. Specifically, how much do you worry about each of the following? 9-point scale; top 4 box, worry. Attributes shown to half of the sample. General population, 27-mkt avg.