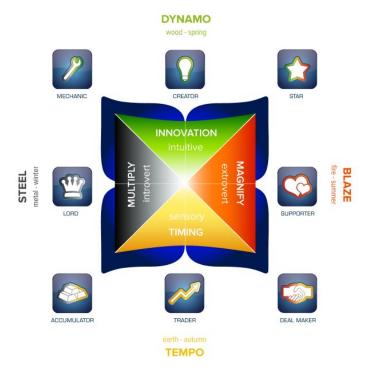

**Dynamo Genius** Ideas Smart: Great at starting things, but not so good at finishing like Albert Einstein & Richard Branson

**Blaze Genius** People Smart: Loves people, but gets distracted quickly - like Marilyn Monroe & Oprah Winfrey

**Tempo Genius** Senses Smart: Grounded, but often gets lost in activity - like Nelson Mandela & Mother Teresa

**Steel Genius** Detail Smart: Takes care of the detail, but often over-cautious - like Mark Zuckerberg & Benjamin Franklin