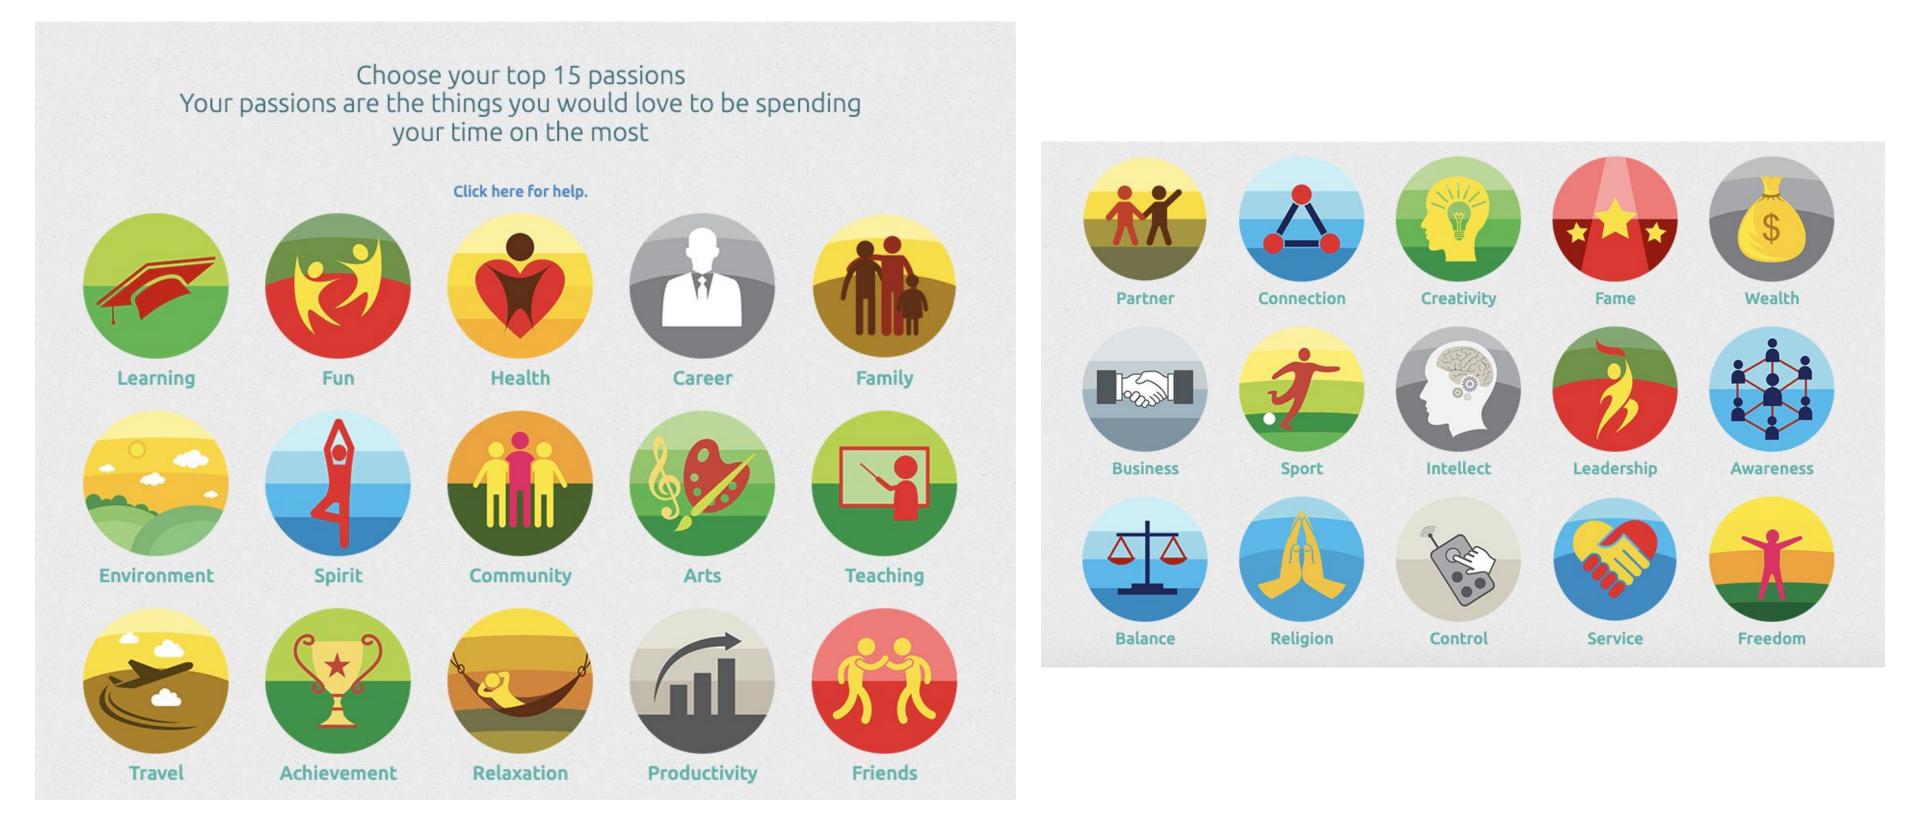

# **DISCOVER YOUR PASSIONS**

Join hundreds of thousands of others who have discovered their passion with the Passion Test, based on the New York Times Bestseller by Janet Bray Attwood and Chris Attwood.

Take the test now and discover your Top 5 passions. You will also get access to GeniusU, with learning missions to grow your passions and connect them with your natural talents.

Link to the Assessment

## DISCOVER YOUR PASSIONS