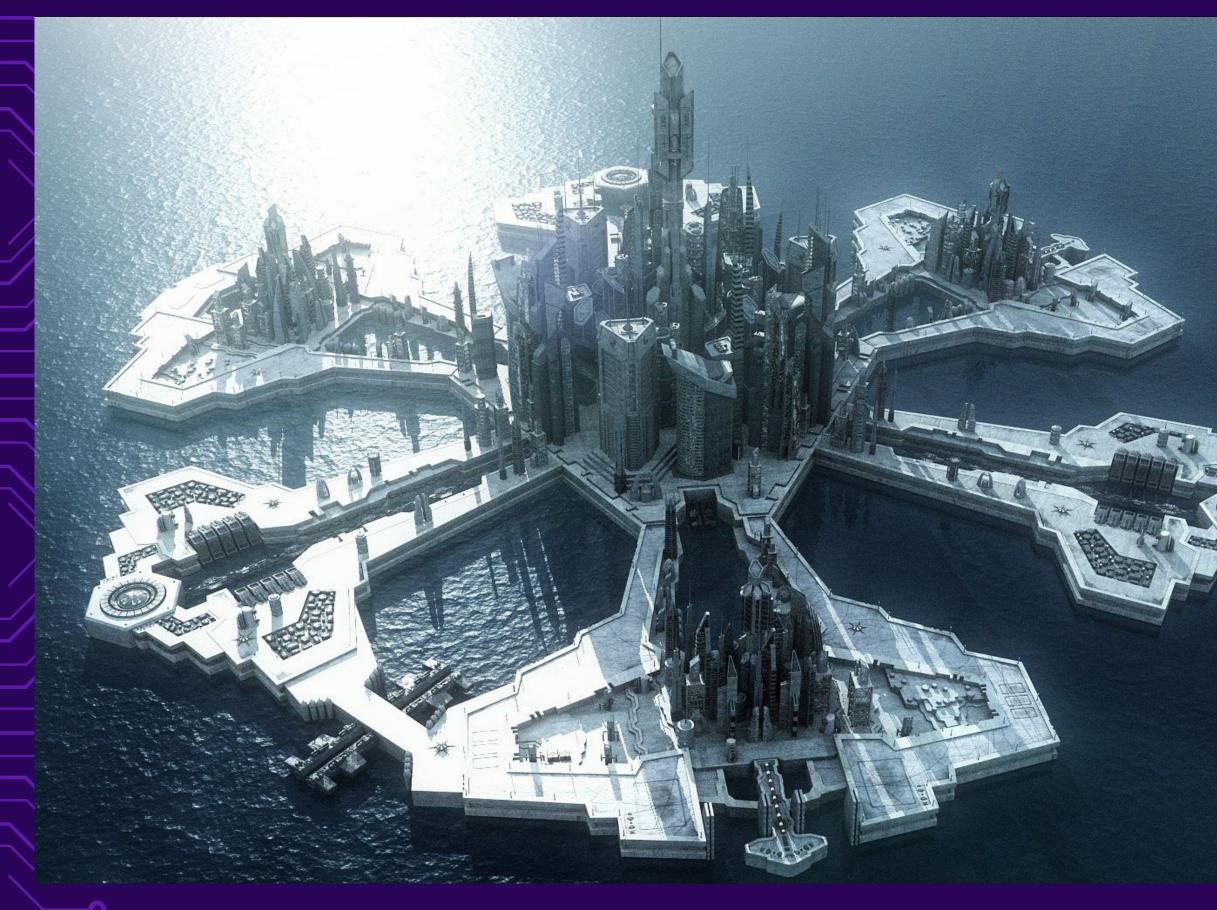

# **Genius Metaversity 2.0**

1. Expand to 3 campuses on same design as v1.0 2. Design as space station with schedule of teleport openings for sessions 3. Give Level 4 partners their own global classroom and private access 4. Add Partner Portal with visual pathways / links

# Genius Metaversity Design 2.0°

**DESIGN:** Based on Stargate Atlantis. Central entry with map leading to five spokes (School, University, Entrepreneur, Investor, Campuses & Partner Portal).

In each campus: Genius Avenue with progression pathway from L1 to L5 (Freemium to Premium). Genius Square for main events. Around square: Premium and L4 Global Classrooms.

Partner Portal dedicated to faculty and community partners, where partners can meet throughout their certifications.

# Genius Metaversity Design 2.0

**DESIGN:** Students enter HOME with Genie in the center, and five pods: Welcome, Your Talents, Your Passions, Your Purpose, Your Level to assess their Ikigai.

Five gateways lead to five spokes of the Metaversity: Each of the four campuses and partner portal have six pods along the central avenue and four pods around the main square.

Students and partners can see the schedule of events and courses within each campus, as well as track their GEMs that they earn as they progress in their journey.

# Genius Metaversity Design 2.0

# **Genius Metaverse**

Vision Pro

#### **Genius Group Launches Genius Metaversity in Partnership with Vatom**

As part of the Genius Group's commitment to this transformative technology, we are developing four virtual campuses in the Metaverse: Entrepreneur Campus, Investor Campus, University Campus and School Campus. These metaverses can currently be accessed on desktop but soon will be available on APPLE'S VISION PRO

Each offers a new learning experience for student members, mentors and partners. Each campus will have a vibrant community, lead mentors, course content, GEMS and AI Genies to service GeniusU members and partners.