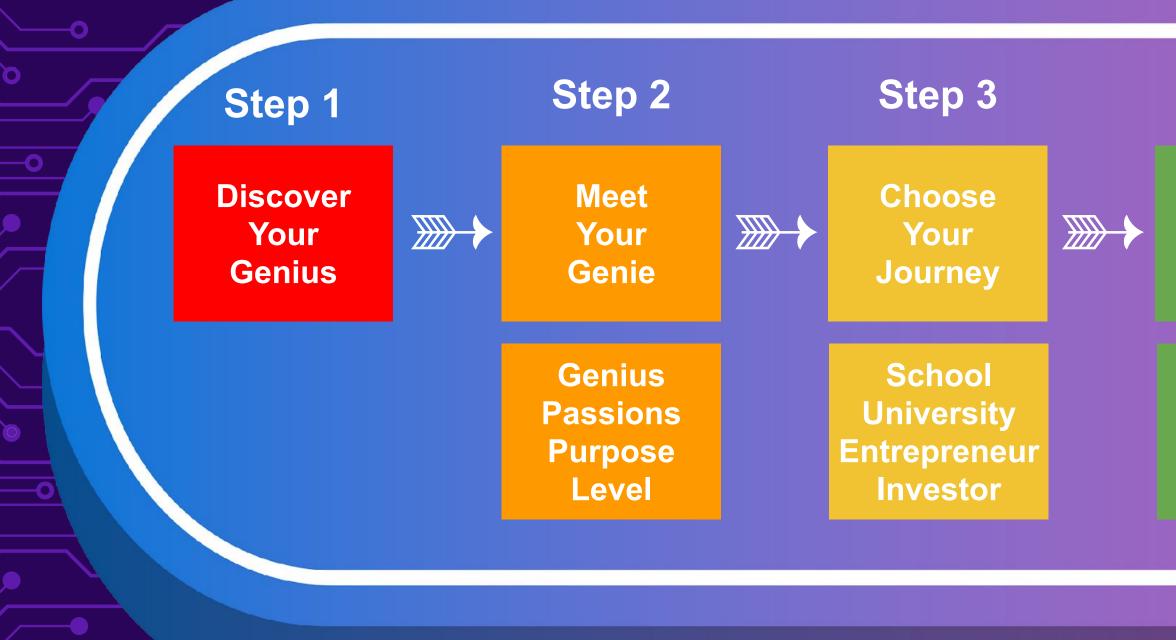

# THE GENIUS JOURNEY

### Step 4

Choose Your Track

Learn And Earn

Step 5

**Basic Track Fast Track VIP Track** Crew

There are four types of geniuses.

We all have a little of each genius, but have more of one than the others. When you follow your genius, you end up doing what you love and loving what you do. These four link to the four seasons: