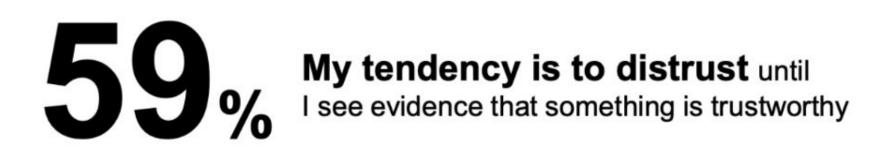

# DISTRUST IS THE DEFAULT: NO BASIS FOR PEACEFUL DEBATE

Majority in 24 countries

Which are you more likely to believe?

VS.

Majority in 27 countries

Percent who agree

they disagree on

My tendency is to trust until I see evidence

that something is untrustworthy

2022 Edelman Trust Barometer. TRU\_CHOICE. You are about to see two choices. We want you to choose the one that best describes you and your beliefs. Question asked of half of the sample. POP MDC. Below is a list of statements. For each one, please rate how true you believe that statement is using a nine-point scale where one means it is "not at all true" and nine means it is "completely true". 9-point scale; top 4 box, true. Question asked of half of the sample. General population, 27-mkt avg.