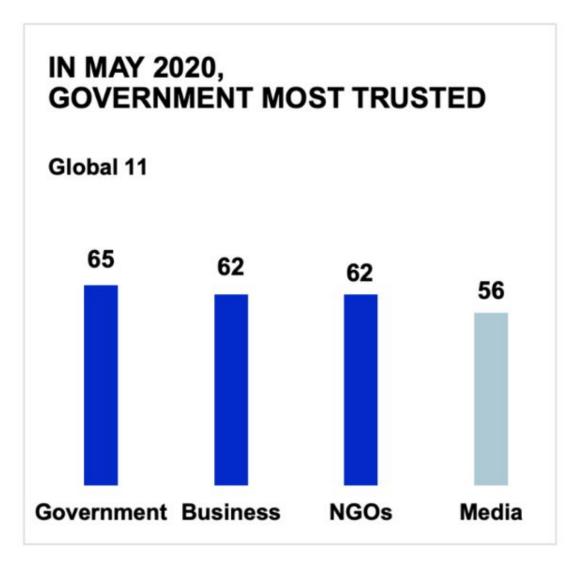

# THE GENIUS JOURNEY

### Step 4

Choose Your Track

Learn And Earn

Step 5

**Basic Track Fast Track VIP Track** Crew

There are four types of geniuses.

We all have a little of each genius, but have more of one than the others. When you follow your genius, you end up doing what you love and loving what you do. These four link to the four seasons: