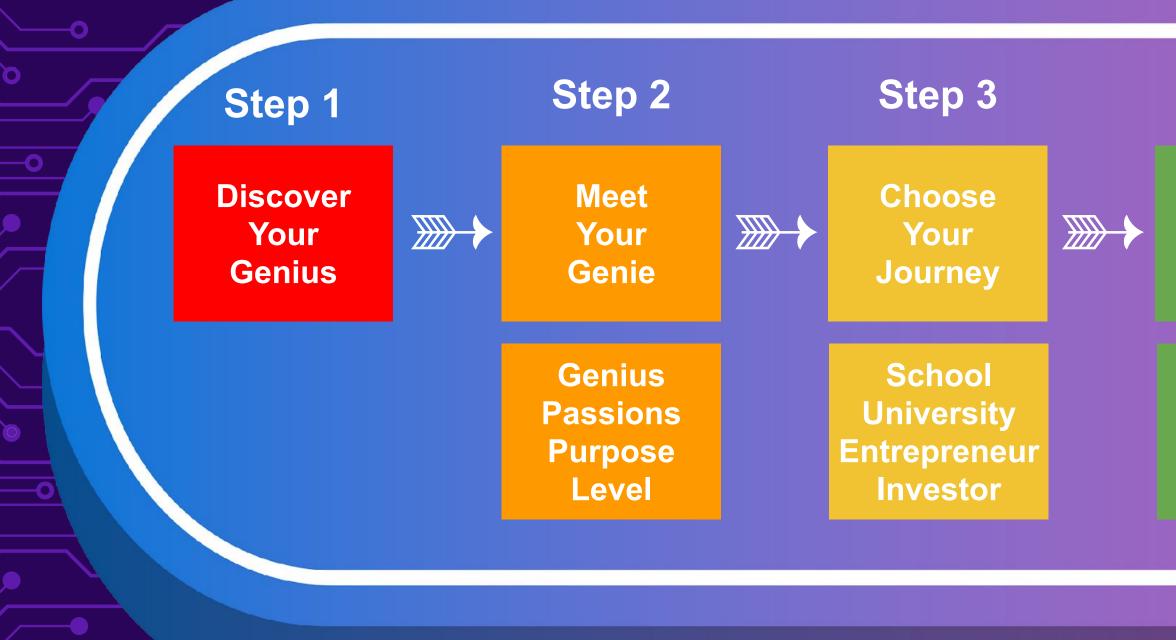

# THE GENIUS JOURNEY

### Step 4

Choose Your Track

Learn And Earn

Step 5

**Basic Track Fast Track VIP Track** Crew

### Step 4

Choose Your Track

Learn And Earn

Step 5

**Basic Track Fast Track VIP Track** Crew

There are four types of geniuses.

We all have a little of each genius, but have more of one than the others. When you follow your genius, you end up doing what you love and loving what you do. These four link to the four seasons:

#### Step 4

Choose Your Track

Learn And Earn

Step 5

**Basic Track Fast Track VIP Track** Crew