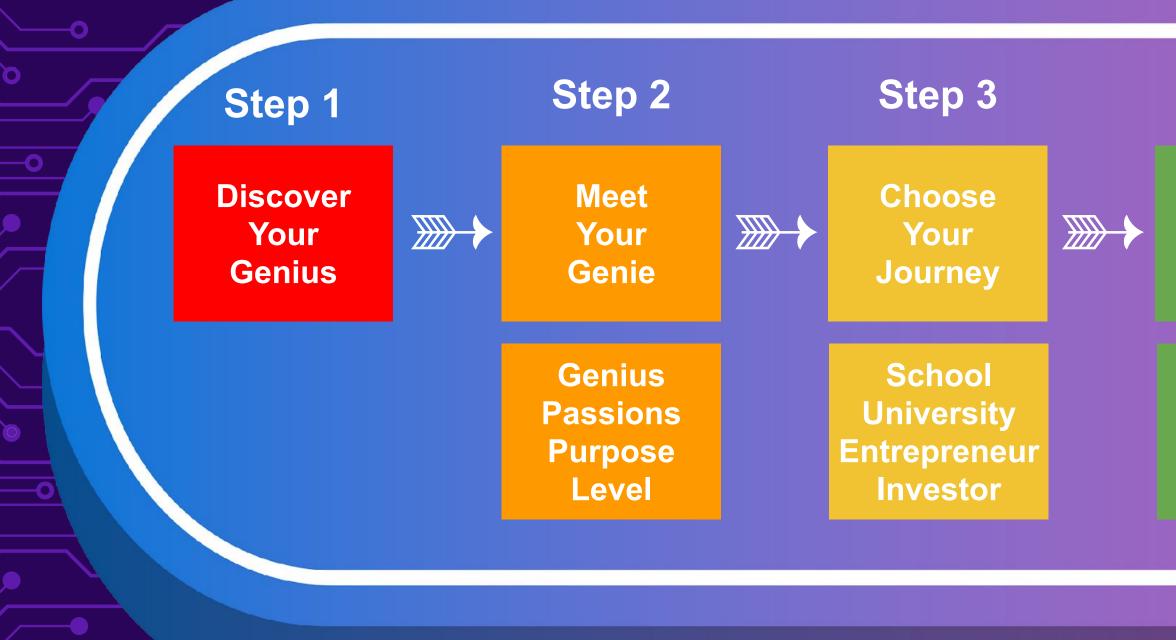

# THE HERO'S JOURNEY

The hero's journey always begins with the call. One way or another, a guide must come to say, 'Look, you're in Sleepy Land. Wake. Come on a trip. There is a whole aspect of your consciousness, your being, that's not been touched. So you're at home here? Well, there's not enough of you there.' And so it starts.

Joseph Campbell —

AZQUOTES

**B** ᢓ᠇ᢓ क्षि പ് The The Call The Journey The Boons The Impact Threshold How the boons The gifts from the Hero moves A hero receives a Hero embarks on impact the beyond the call to adventure the transformative threshold of the