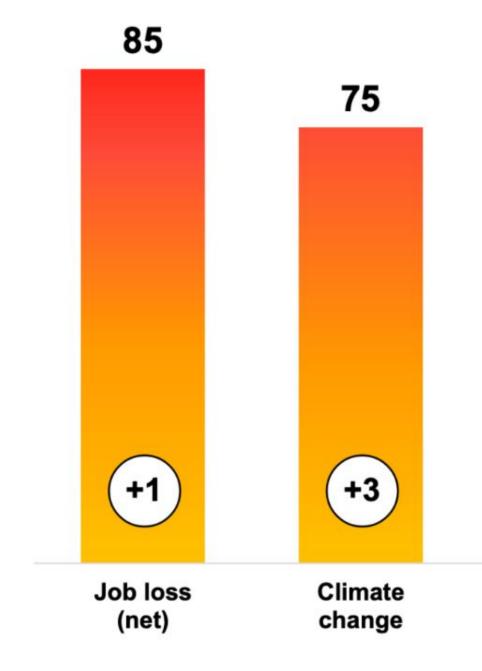

## SOCIETAL FEARS ON THE RISE

**2022 Edelman Trust Barometer.** POP\_EMO. Some people say they worry about many things while others say they have few concerns. We are interested in what you worry about. Specifically, how much do you worry about each of the following? 9-point scale; top 4 box, worry. Non-job loss attributes shown to half of the sample. General population, 27-mkt avg. Job loss asked of those who are an employee of an organization(Q43/1). Job loss is a net of attributes 1-3, 5, and 22-24.

#### Percent who worry about...